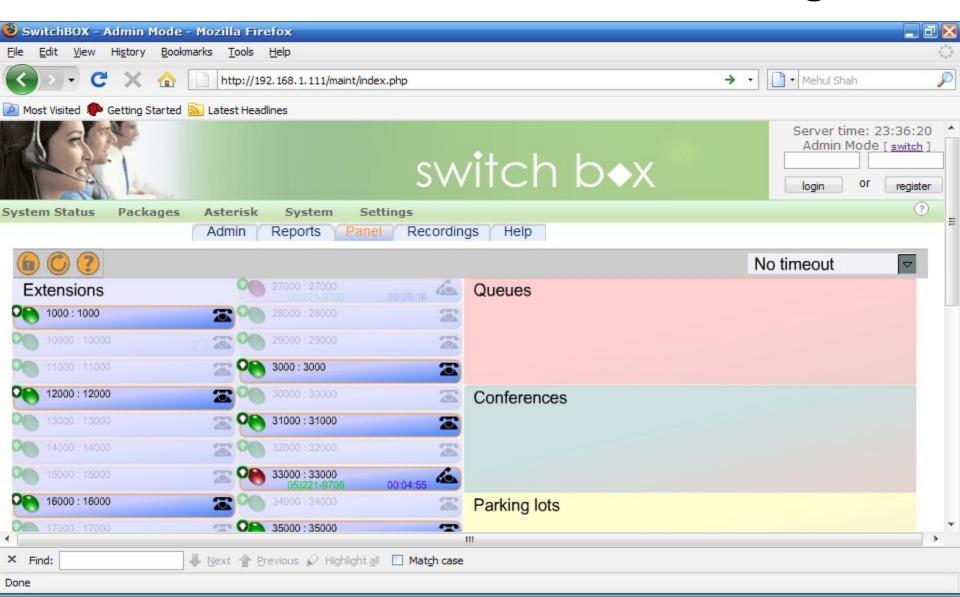

aigns of IP / PBX...









#### **AGENDA**

- PBX & IP PBX Analysis
- SwitchBox
  - Value Proposition
  - Highlights
  - Screenshots
- IP PBX Market & Future Forecast

#### TRADITIONAL PBX



1 > Extension to Extension

2> Extension to PSTN

#### THE COMMUNICATIONS CHALLENGE



#### IP PBX SOLUTION







#### IP TELEPHONY ANALYSIS



#### IP PBX ADVANTAGES

- More cost effective options for voice traffic.
- Enterprise Data and Phone networks merged.
- New advanced features not possible on traditional PBXs increase efficiency.
- Provides build-in rich set of enhanced services.
- Equipment requirements minimized and Minimized office wiring.
- Simplified management and administration.
- Lower cost Moves, Adds, and Changes.

## Screen Shots

## **CDR**



# **Extensions Live Monitoring**



### Features



# Recording



## Reports



## Server Details



# **Traffic Monitoring**



#### Thank You

Contact:

Mehul M. Shah

mehul@onlinevoipsolutions.com

krishnatelesoft@gmail.com