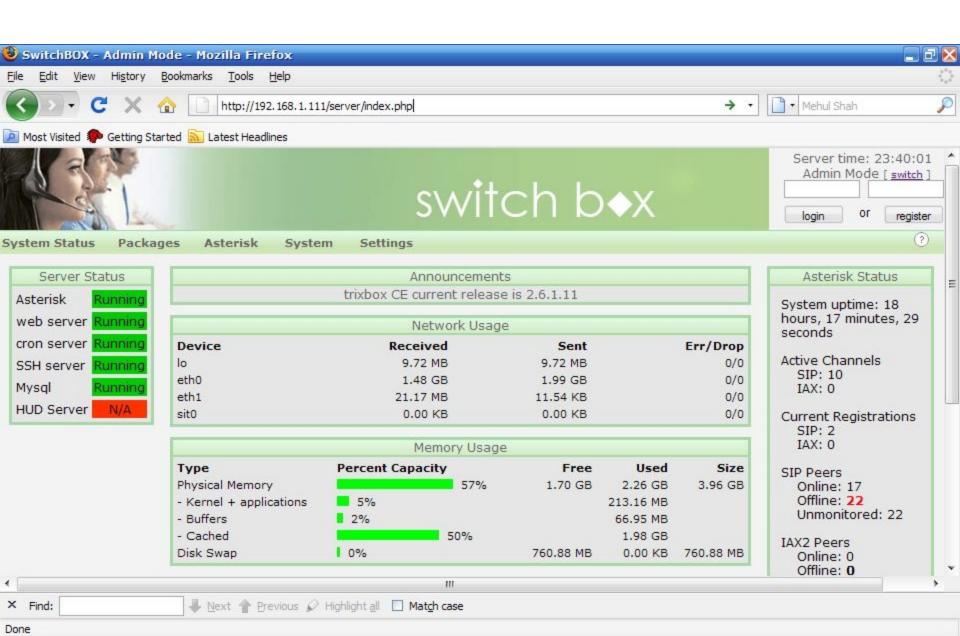

ysis
- SwitchBox
  - Value Proposition
  - Highlights
  - Screenshots
- IP PBX Market & Future Forecast

#### TRADITIONAL PBX



1 > Extension to Extension

2> Extension to PSTN

#### THE COMMUNICATIONS CHALLENGE



#### IP PBX SOLUTION







#### IP TELEPHONY ANALYSIS



#### IP PBX ADVANTAGES

- More cost effective options for voice traffic.
- Enterprise Data and Phone networks merged.
- New advanced features not possible on traditional PBXs increase efficiency.
- Provides build-in rich set of enhanced services.
- Equipment requirements minimized and Minimized office wiring.
- Simplified management and administration.
- Lower cost Moves, Adds, and Changes.

## Screen Shots

## **CDR**



# **Extensions Live Monitoring**



### Features



# Recording



## Reports



## Server Details



# **Traffic Monitoring**



#### Thank You

Contact:

Mehul M. Shah

mehul@onlinevoipsolutions.com

krishnatelesoft@gmail.com