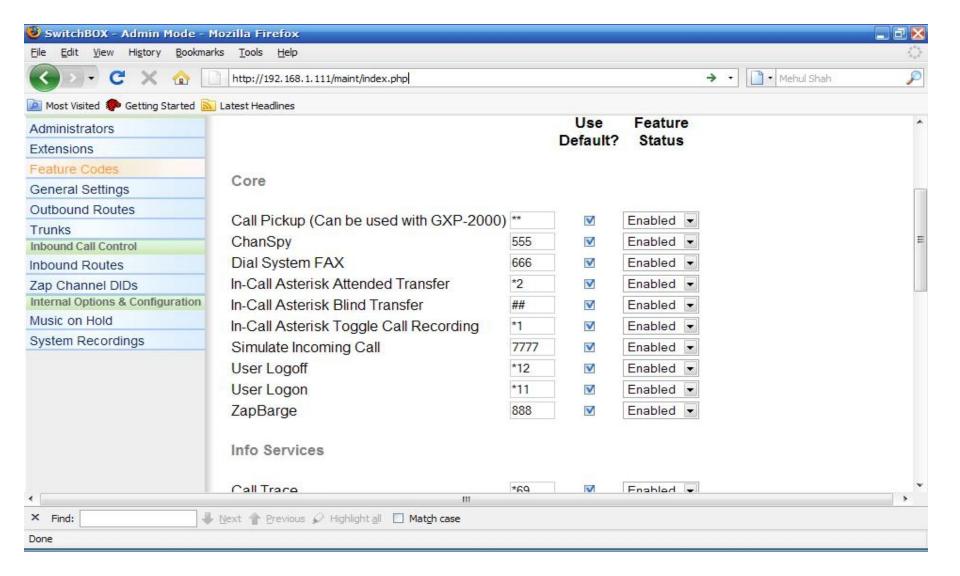

X...









#### **AGENDA**

- PBX & IP PBX Analysis
- SwitchBox
  - Value Proposition
  - Highlights
  - Screenshots
- IP PBX Market & Future Forecast

#### TRADITIONAL PBX



1 > Extension to Extension

2> Extension to PSTN

#### THE COMMUNICATIONS CHALLENGE



#### IP PBX SOLUTION







#### IP TELEPHONY ANALYSIS



#### IP PBX ADVANTAGES

- More cost effective options for voice traffic.
- Enterprise Data and Phone networks merged.
- New advanced features not possible on traditional PBXs increase efficiency.
- Provides build-in rich set of enhanced services.
- Equipment requirements minimized and Minimized office wiring.
- Simplified management and administration.
- Lower cost Moves, Adds, and Changes.

## Screen Shots

## **CDR**



# **Extensions Live Monitoring**



### Features



# Recording



## Reports



## Server Details



# **Traffic Monitoring**



#### Thank You

Contact:

Mehul M. Shah

mehul@onlinevoipsolutions.com

krishnatelesoft@gmail.com