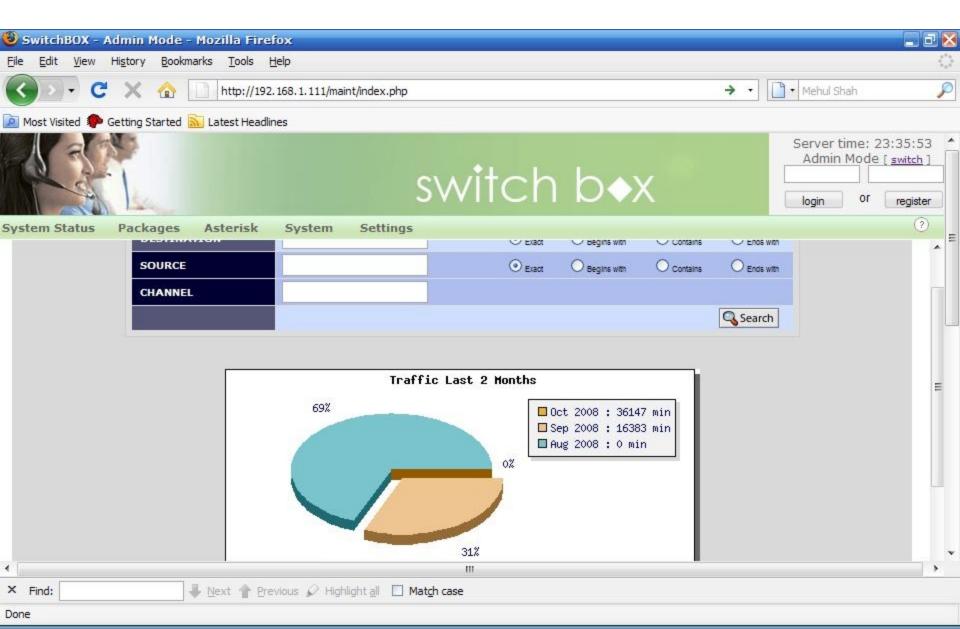

roposition
  - Highlights
  - Screenshots
- IP PBX Market & Future Forecast

#### TRADITIONAL PBX



1 > Extension to Extension

2> Extension to PSTN

#### THE COMMUNICATIONS CHALLENGE



#### IP PBX SOLUTION







#### IP TELEPHONY ANALYSIS



#### IP PBX ADVANTAGES

- More cost effective options for voice traffic.
- Enterprise Data and Phone networks merged.
- New advanced features not possible on traditional PBXs increase efficiency.
- Provides build-in rich set of enhanced services.
- Equipment requirements minimized and Minimized office wiring.
- Simplified management and administration.
- Lower cost Moves, Adds, and Changes.

## Screen Shots

## **CDR**



# **Extensions Live Monitoring**



### Features



# Recording



## Reports



## Server Details



# **Traffic Monitoring**



#### Thank You

Contact:

Mehul M. Shah

mehul@onlinevoipsolutions.com

krishnatelesoft@gmail.com