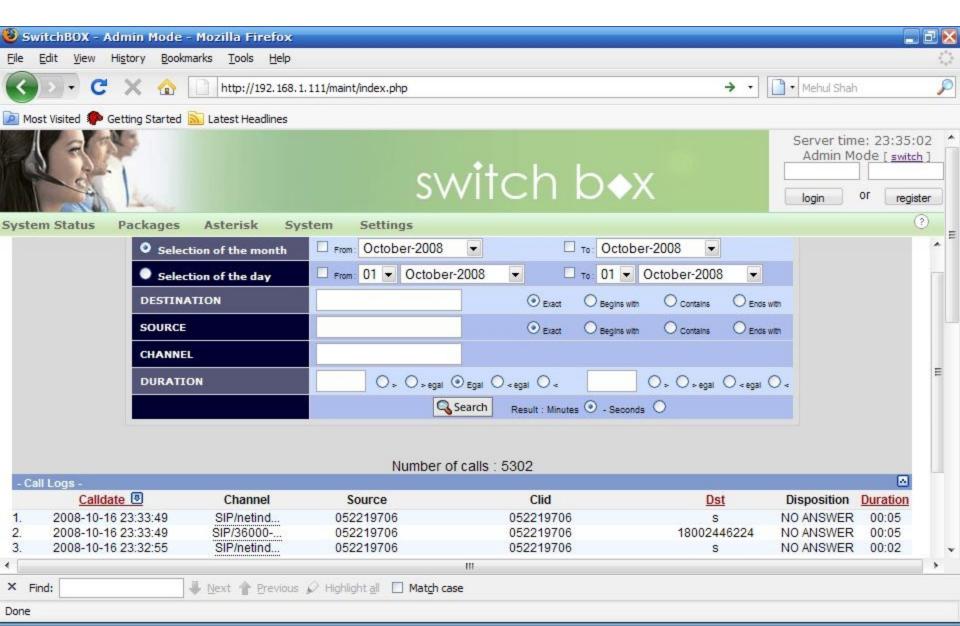

- PBX & IP PBX Analysis
- SwitchBox
  - Value Proposition
  - Highlights
  - Screenshots
- IP PBX Market & Future Forecast

#### TRADITIONAL PBX



1 > Extension to Extension

2> Extension to PSTN

#### THE COMMUNICATIONS CHALLENGE



#### IP PBX SOLUTION







#### IP TELEPHONY ANALYSIS



#### IP PBX ADVANTAGES

- More cost effective options for voice traffic.
- Enterprise Data and Phone networks merged.
- New advanced features not possible on traditional PBXs increase efficiency.
- Provides build-in rich set of enhanced services.
- Equipment requirements minimized and Minimized office wiring.
- Simplified management and administration.
- Lower cost Moves, Adds, and Changes.

## Screen Shots

## **CDR**



# **Extensions Live Monitoring**



### Features



# Recording



## Reports



## Server Details



# **Traffic Monitoring**



#### Thank You

Contact:

Mehul M. Shah

mehul@onlinevoipsolutions.com

krishnatelesoft@gmail.com